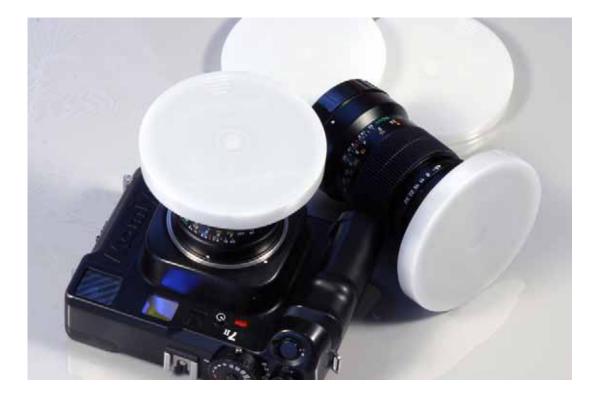

## Крышки, надеваемые на переходные кольца

Компания Lee Filters выпустила специальные крышки, позволяющие фотографам постоянно держать переходное кольцо установленным на объектив. Эти крышки обеспечивают защиту как объектива, так и установленного на нем переходного кольца. Они сделаны из белого полипропилена и могут использоваться для установки баланса белого цифровых зеркальных фотокамер, а также для замера освещенности любыми камерами, имеющими TTL замер экспозиции. Эти крышки также можно подписывать, что позволяет легко находить нужный объектив в кофре. Вы можете приобрести их у продавцов продукции Lee Filters.